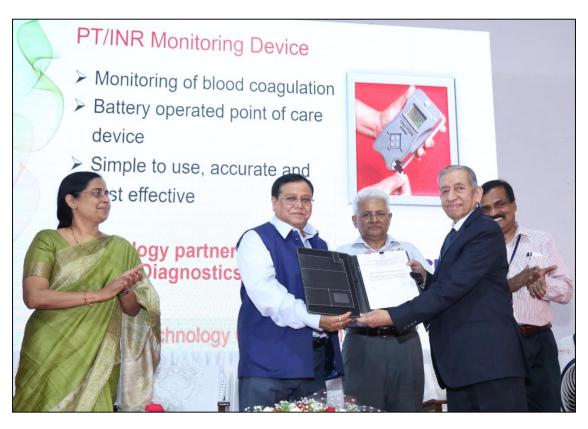

#### Paracorporeal Left Ventricular Assist Device

to M/s Meril Lifesciences pvt. ltd

PT/INR monitoring device, &TB screening device

to M/s Agappe Diagnostics Ltd

Injectable hydrogel for cartilage repair, & Lint free absorbent wound dressing to M/s Phraction Scientifics Ltd