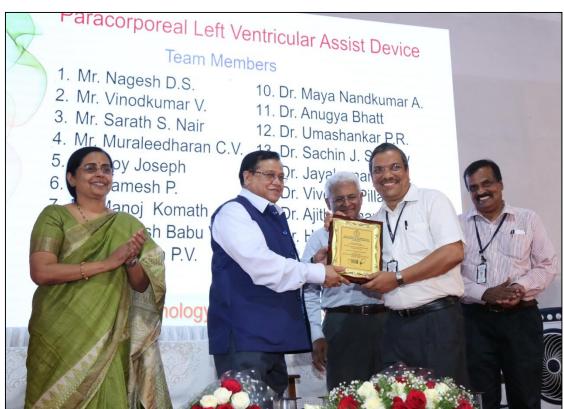

#### Paracorporeal Left Ventricular Assist Device

to M/s Meril Lifesciences pvt. ltd

PT/INR monitoring device, &TB screening device

to M/s Agappe Diagnostics Ltd

Injectable hydrogel for cartilage repair, & Lint free absorbent wound dressing to M/s Phraction Scientifics Ltd