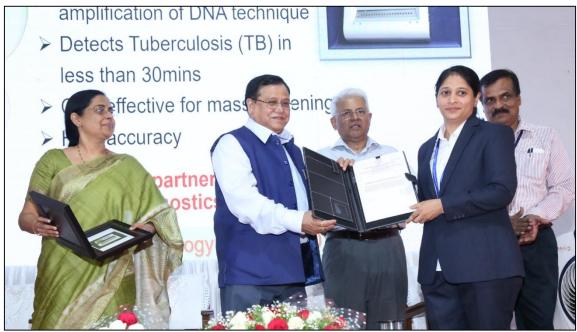

#### Paracorporeal Left Ventricular Assist Device

to M/s Meril Lifesciences pvt. ltd

PT/INR monitoring device, &TB screening device

to M/s Agappe Diagnostics Ltd

Injectable hydrogel for cartilage repair, & Lint free absorbent wound dressing to M/s Phraction Scientifics Ltd