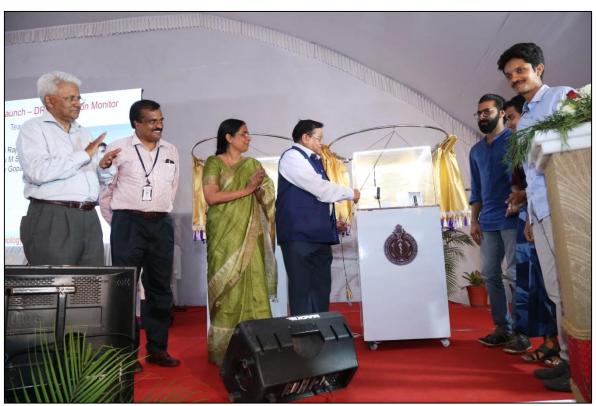

Managing Director, Terumo Penpol Ltd.

Commercial launch: Vein Viewer System

Developed by SCTIMST & Manufactured by M/s. Agappe Diagnostics Ltd, Kochi

Product Launch: DRIPO infusion monitor

Developed by Evelabs Technologies, Incubated at TIMed-SCTIMST