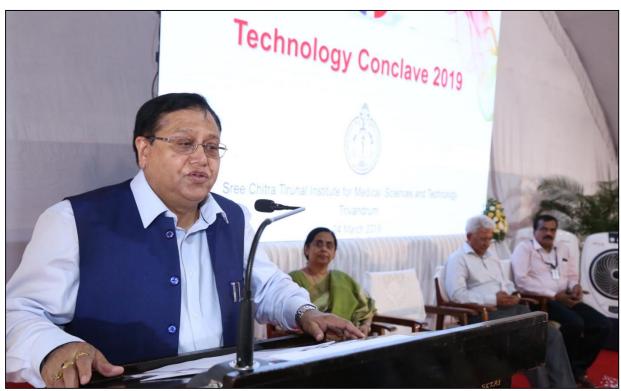

#### **Programme**

Welcome Address: Prof. Asha Kishore, Director, SCTIMST

Presidential Address: Dr. VK Saraswat, Hon'ble President of SCTIMST

Release of the booklet New Chitra Technologies:

A leap to the future & Felicitation: Shri. C Balagoplal, Founder & former