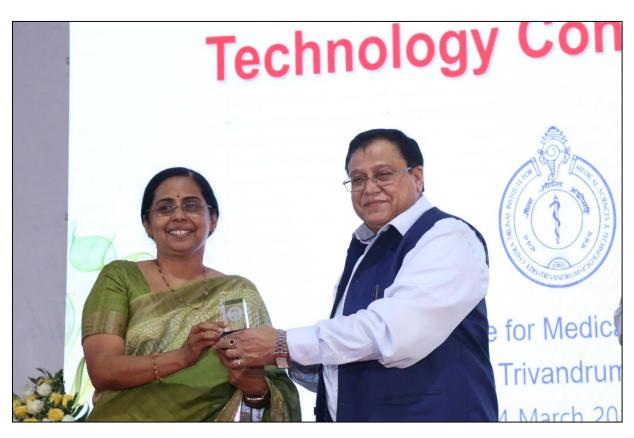

#### **Programme**

Welcome Address: Prof. Asha Kishore, Director, SCTIMST

Presidential Address: Dr. VK Saraswat, Hon'ble President of SCTIMST

Release of the booklet New Chitra Technologies:

A leap to the future & Felicitation: Shri. C Balagoplal, Founder & former

Managing Director, Terumo Penpol Ltd.

Commercial launch: Vein Viewer System

Developed by SCTIMST & Manufactured by M/s. Agappe Diagnostics Ltd, Kochi

Product Launch: DRIPO infusion monitor

Developed by Evelabs Technologies, Incubated at TIMed-SCTIMST