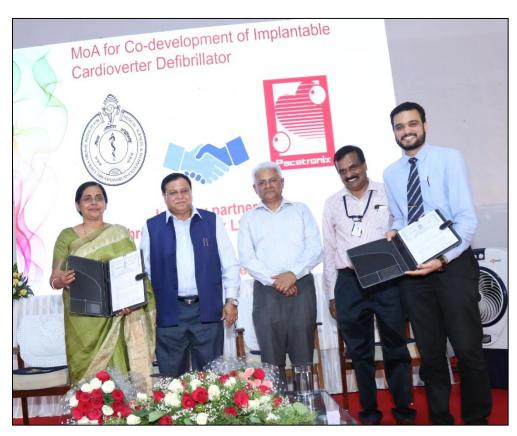

### **Relicensing of Technologies**

**Hydrocephalus shunt** to M/s Phraction Scientifics Ltd **Poly Vinyl Alcohol sponge** to M/s Konikkara Industries

**Agreement on Co-development of Implantable Cardioverter Defibrillator** With M/s. Shree Pacetronics