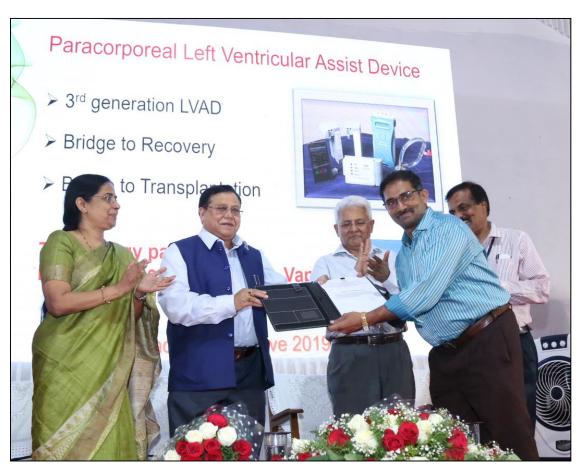

#### Paracorporeal Left Ventricular Assist Device

to M/s Meril Lifesciences pvt. ltd

PT/INR monitoring device, &TB screening device

to M/s Agappe Diagnostics Ltd

Injectable hydrogel for cartilage repair, & Lint free absorbent wound dressing to M/s Phraction Scientifics Ltd