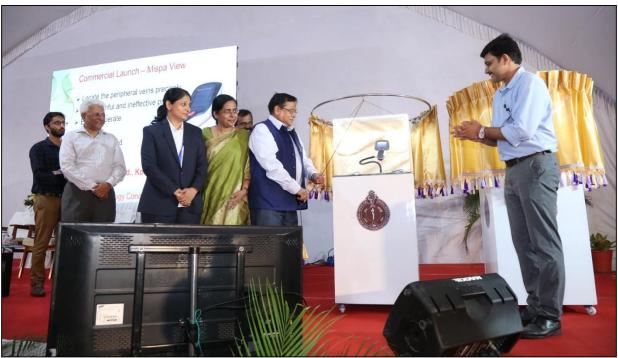

Managing Director, Terumo Penpol Ltd.

Commercial launch: Vein Viewer System

Developed by SCTIMST & Manufactured by M/s. Agappe Diagnostics Ltd, Kochi

Product Launch: DRIPO infusion monitor

Developed by Evelabs Technologies, Incubated at TIMed-SCTIMST