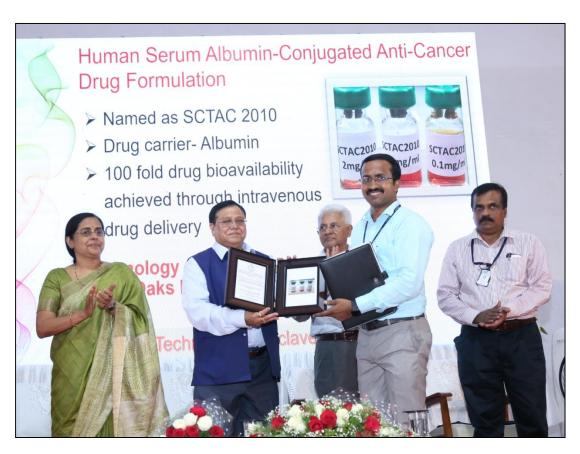

SCTAC2010: Human serum albumin conjugated anti cancer drug formulation to M/s Eightoaksbio Private Limited