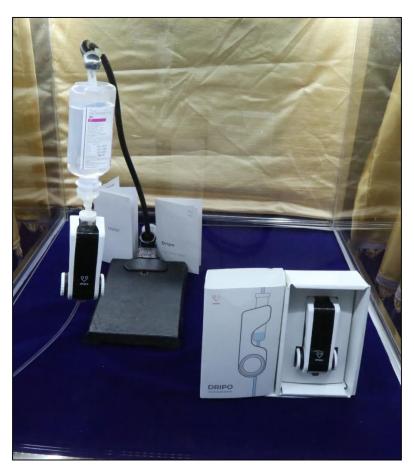

Managing Director, Terumo Penpol Ltd.

Commercial launch: Vein Viewer System

Developed by SCTIMST & Manufactured by M/s. Agappe Diagnostics Ltd, Kochi

Product Launch: DRIPO infusion monitor

Developed by Evelabs Technologies, Incubated at TIMed-SCTIMST