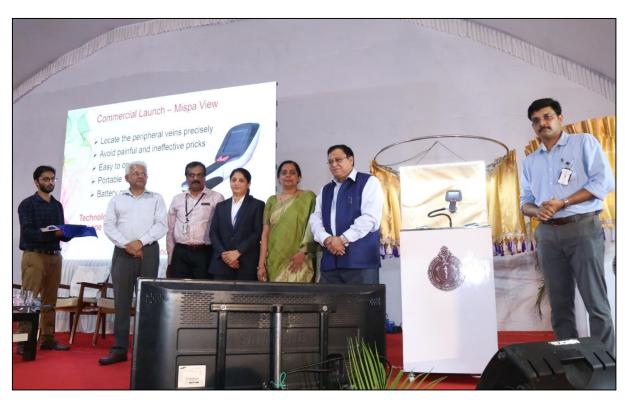

Managing Director, Terumo Penpol Ltd.

Commercial launch: Vein Viewer System

Developed by SCTIMST & Manufactured by M/s. Agappe Diagnostics Ltd, Kochi

Product Launch: DRIPO infusion monitor

Developed by Evelabs Technologies, Incubated at TIMed-SCTIMST