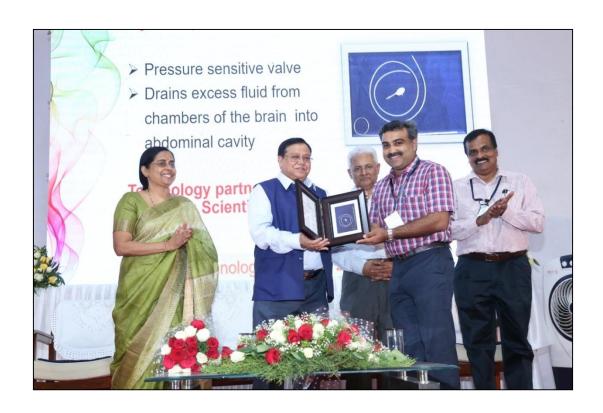

### **Relicensing of Technologies**

**Hydrocephalus shunt** to M/s Phraction Scientifics Ltd **Poly Vinyl Alcohol sponge** to M/s Konikkara Industries

**Agreement on Co-development of Implantable Cardioverter Defibrillator** With M/s. Shree Pacetronics